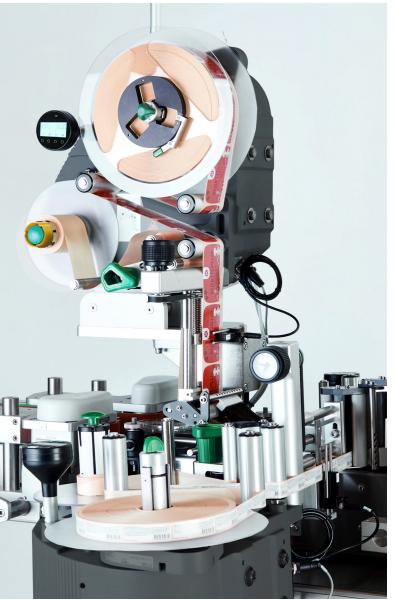

### XLA - THE CONFIGURABLE LABELING SOLUTION

With the configurable XLA, you get an indivual, compact solution that can label a wide range of products, surfaces and positions in just one process step.

### APPLICATIONS TAILORED TO YOUR PRODUCT NEEDS.

The XLA allows to apply **multiple labels** with different shapes and sizes on a product in just **one step**. Thanks to its individual and numerous configurations, the XLA can easily be adapted to any labeling requirement.

# THE COMPLETE SOLUTION FOR A WIDE RANGE OF LABELING REQUIREMENTS

Thanks to the variation of configurations and assembly options, the XLA can label products on many different positions - regardless of the size and shape of the label.

## INDIVIDUAL CONFIGURATION OPTIONS THANKS TO MODULAR DESIGN

The space-saving compact solution increases your productivity. Thanks to its modular design the configuration variaty allows to mount up to 3 Labeling and/or Print & Apply Systems.