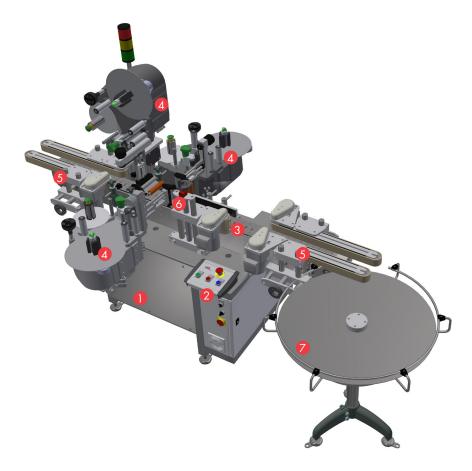

## INDIVIDUAL CONFIGURATION OPTIONS THANKS TO MODULAR DESIGN

The space-saving compact solution increases your productivity. Thanks to its modular design the configuration variaty allows to mount up to 3 Labeling and/or Print & Apply Systems.

### **CONFIGURATION OPTIONS**

| Mod | ul                                 | Standard                                                                | Optional                                                            |
|-----|------------------------------------|-------------------------------------------------------------------------|---------------------------------------------------------------------|
| 0   | Machine frame                      | 2000 x 1120 x 1900 mm (L*D*H)                                           | Application-dependent                                               |
| 2   | Machine controle                   | Main switch Start/Stop/Reset/Emergency stop/ Labeling machine(s) On/Off | Signal lamp                                                         |
| 3   | Conveyor                           | Dimension: 100 x 2000 mm<br>Fixed or variable speed                     | Fixed or variable speed                                             |
| 4   | Labeling & Print and Apply Systems | XLS 2xx Labeler,<br>ALX and XPA Print and Apply Systems                 | XLS 204, 206, 209, 256, 272/ ALS 306,309<br>ALX 73x, 92x<br>XPA 934 |
|     |                                    | Multiple apply options                                                  | Options:<br>Top/Side, bottom, wrap around sealing                   |
| 5   | Infeed and outfeed conveyor        | Width: 45 mm oder 90 mm<br>Length: 300 mm oder 450 mm                   | Fixed or variable speed                                             |
| 6   | Wrap around conveyor               | Width: 45 mm oder 90 mm<br>Length: 300 mm oder 450 mm                   | Fixed or variable speed                                             |
| 7   | Round table                        | -                                                                       | Optional features                                                   |