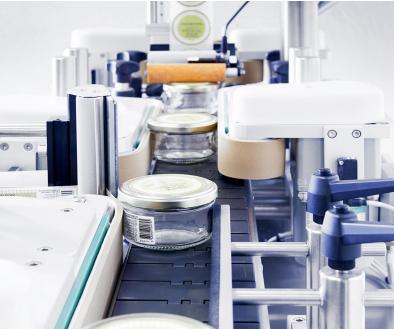

Like this, primary products such as cans, boxes, jars, bottles or canisters of a any material can be labeled within a very short time - regardless of the label positions.

### Positions:

- Top
- Down
- Side
- Back and Front
- Wrap around
- Sealings