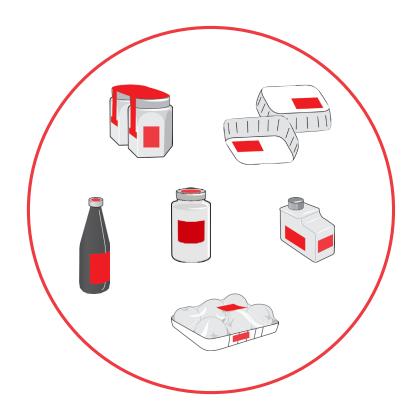

This makes the XLA particularly adaptable and suitable for almost all **labeling requirements** and is a true all-rounder for products from any industry:

- hygiene products
- household goods
- electronics
- shipping units
- cosmetic products
- food and beverages
- chemical products
- ...and more

### Type of labels:

- Different shapes
- Paper, plastic
- Self-adhesive
- Label width 10-229 mm