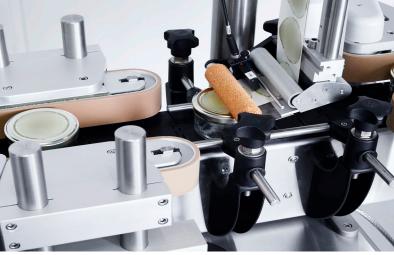

Like this, primary products such as cans, boxes, jars, bottles or canisters of a any material can be labeled within a very short time - regardless of the label positions.

### Product shapes:

- Flat
- Cyllindric
- Triangular
- Square
- Hexagon