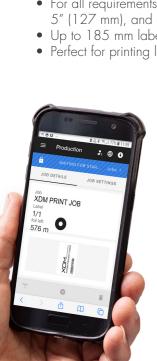

**SMART ACCESS** 

mobile device or industrial panel PC

• Enables remote setup, diagnostics and maintenance

• Increased flexibility and maximum user experience

• The XDM & XPM modules can be remotely controlled from any PC,

Geert Jan Kolkhuis Tanke - Director Product Management, NOVEXX Solutions

PRINTING

Web interface enables remote access and configuration from any PC or via mobile devices, such as smartphones and tablets. Variety of flexibly customizable interfaces.