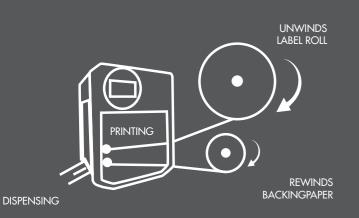

# PRINT & DISPENSING MODULE

The XDM module prints and dispenses labels in one process. Reliable and fast, a wide range of various labels with fixed and variable printed data can be applied. This makes the XDM particularly suitable for any real-time print and apply process.

# XPM PRINT MODULE

The XPM module prints all types of labels in a batch mode. After printing, the labels remain on the liner. The XPM is the perfect print solution for print & apply loopsystems or applications like banderoll-printing. Thereby the print speed is independent of the dispensing speed.