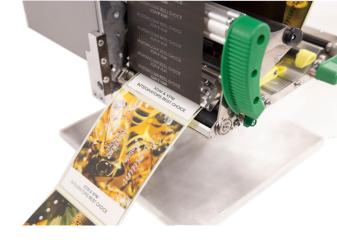

# PRINT & DISPENSING MODULE

The XDM module prints and dispenses labels in one process. Reliable and fast, a wide range of various labels with fixed and variable printed data can be applied. This makes the XDM particularly suitable for any real-time print and apply process.

# THE BENEFITS OF XDM/XPM 94x

Easy and fast change of label and ribbon material. Multi-color and freely rotatable display with intuitive menu structure.

The Ribbon Save Function ensures that only the ribbon needed for printing is used. The result is less waste and lower costs.