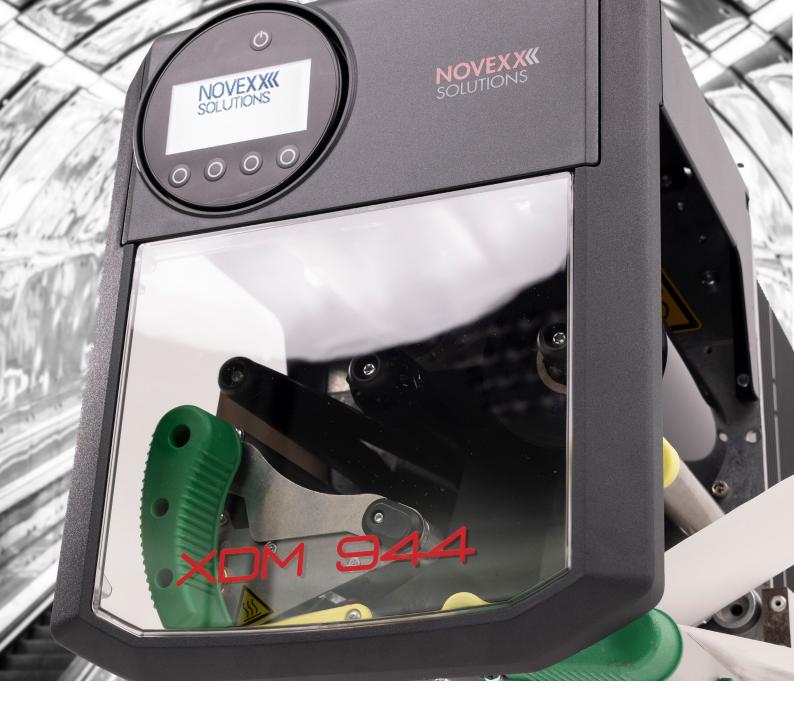

# XDM/XPM 94×

# POWERFUL AND RELIABLE MODULES

The XDM & XPM 94x OEM print modules are the best choice for any print and apply system. Due to their standardized design, these modules are easy to integrate and can be smoothly tailored to any requirement. With its outstanding print performance at high speed and fast processing of variable data in real time, the XDM/ XPM is the perfect solution for all industries such as logistics, food or pharmaceutical. Within seconds, labels for products, cartons or pallets can be printed precisely and reliable.

### INTUITIVE & ROTATABLE DISPLAY

- Large, multi-colored display with high contrast
- Intuitive, icon-guided navigation with customer-specific "favorites" menu
- Completely free rotatable
- Readable and operatable with cover open and closed in any position
- Remote display available