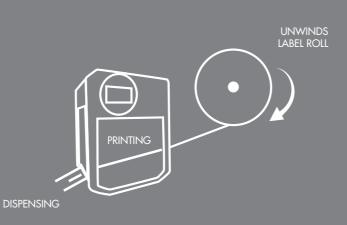

# PRINT & DISPENSING MODULE

The XDM module prints and dispenses labels in one process. Reliable and fast, a wide range of various labels with fixed and variable printed data can be applied. This makes the XDM particularly suitable for any real-time print and apply process.