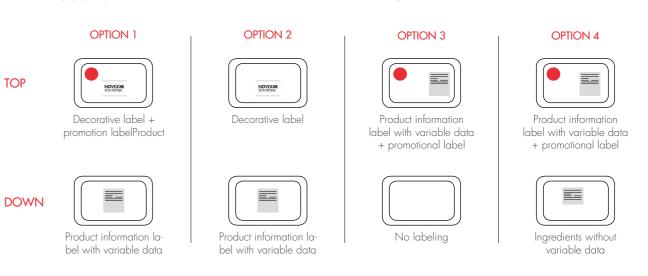

Here decorative labels (ex. for promotion labeling) as well as labels with variable data can be printed and applied.

Labels with variable data and necessary product information ensure compliance with labeling regulations.

## ONE SOLUTION - MANY OPTIONS

The NOVEXX Solutions XTD Top & Down Solution can combine pure labelers (XLS series) as well as Print & Apply Systems (ALX and XPA series) in different configurations.

## THE CHALLENGE

A fresh food packaging has to contain all variable product information on the bottom side. On the top side, a decorative label as well as optional a promotional label has to be applied.

### THE SOLUTION

A Top & Down configuration with two XLS Labelers on top and an ALX or XPA Print & Apply System on bottom.