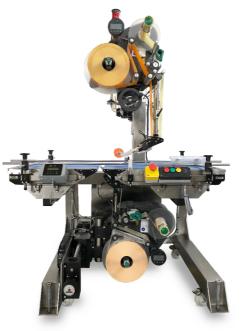

## THE MODULAR LABELING SOLUTION

With the XTD Top & Down Solution you are able to label a product from the top as well as from below in one step. That way, you can make sure that all important information on your product finds its place.

## MARKING FROM ABOVE AND BELOW. WITH OR WITHOUT VARIABLE DATA. IN ONE STEP.

With the XTD Top & Down Solution, you can easily apply all relevant information on your product. The system labels products in only one process step from the top and below.

A labeler applies for instance a preprinted label form the top - immediately afterwards a Print & Apply System below the conveyer belt prints variable data on a further label and dispends it from below to the product. That is how you can safe important time and make sure that your product meets all labeling requirements.