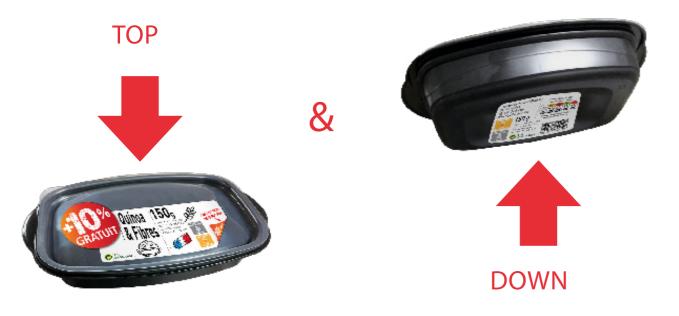

## THE MODULAR LABELING SOLUTION

With the XTD Top & Down Solution you are able to label a product from the top as well as from below in one step. That way, you can make sure that all important information on your product finds its place.

## MARKING FROM ABOVE AND BELOW. WITH OR WITHOUT VARIABLE DATA. IN ONE STEP.

With the XTD Top & Down Solution, you can easily apply all relevant information on your product. The system labels products in only one process step from the top and below.

A labeler applies for instance a preprinted label form the top - immediately afterwards a Print & Apply System below the conveyer belt prints variable data on a further label and dispends it from below to the product. That is how you can safe important time and make sure that your product meets all labeling requirements.

Here decorative labels (ex. for promotion labeling) as well as labels with variable data can be printed and applied.

Labels with variable data and necessary product information ensure compliance with labeling regulations.