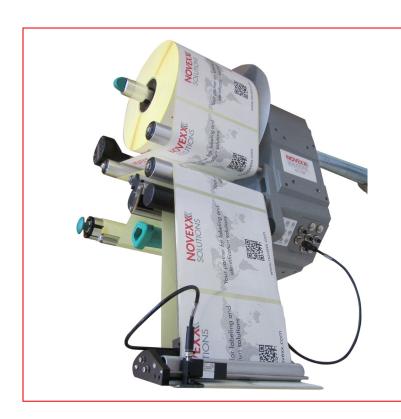

## XLS 209 MULTI-FUNCTIONAL LABELING SYSTEM

Industrial labeling system for applying particularly wide labels

## MULTI-FUNCTIONAL INDUSTRIAL LABELING SYSTEM

The XLS 209 completes our successful XLS 2xx labeler range and enables the application of extremely large labels with a width of up to 229 mm to products, canisters, cans and barrels up to bulk containers and pallets.

## KEY FEATURES OF THE XIS 209 LABELER

- Extreme robustness for industrial environments
- IP65 kits for use in humid and dusty environments available
- Tandem application possible to ensure a maximized production line uptime
- Automatic Product Speed Following (APSF) to reliably place labels at variable conveyor speeds
- Dispensing speed of up to 25 m/min
- Large variety of dispensing edges to apply labels to products of any shape, no matter if sidewise, on top or bottom of the product
- Standard interfaces and data connections, such as Ethernet, to ensure an easy communication with production line control
- Easy to integrate into a unit in your existing system